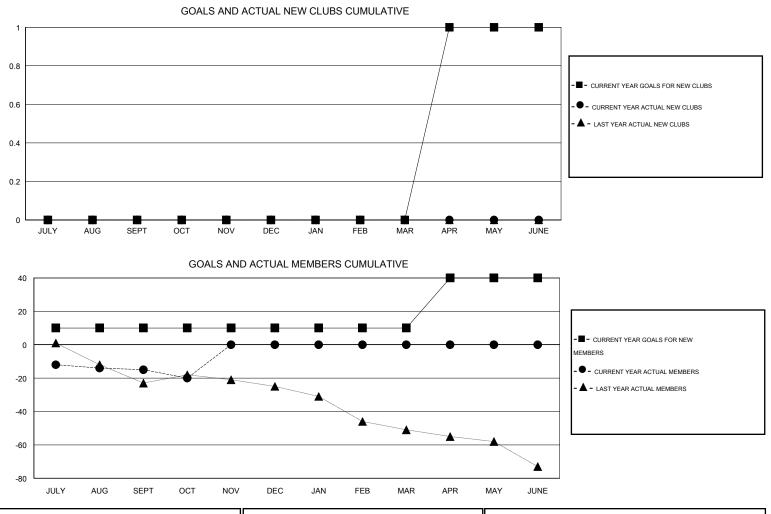

## Judy Hankom GMT:

| GMT: Judy Har                                               | nkom             |                   | LOCATIO          | WISCONS          | IN                                                          |                    |                                     |                    | GMT CA 1         |
|-------------------------------------------------------------|------------------|-------------------|------------------|------------------|-------------------------------------------------------------|--------------------|-------------------------------------|--------------------|------------------|
|                                                             |                  | Clubs             |                  |                  | Members                                                     |                    |                                     |                    |                  |
|                                                             | RESU             | LTS FOR 2016-2017 |                  |                  | RESULTS FOR 2016-2017                                       |                    |                                     |                    |                  |
| QUARTER                                                     | NEW CLUB<br>GOAL | NEW CLUBS         | DROPPED<br>CLUBS | NET<br>GAIN/LOSS | QUARTER                                                     | NEW MEMBER<br>GOAL | CHARTER AND<br>NEW MEMBERS<br>ADDED | DROPPED<br>MEMBERS | NET<br>GAIN/LOSS |
| JULY/AUG/SEPT<br>OCT/NOV/DEC<br>JAN/FEB/MAR<br>APR/MAY/JUNE | 0<br>0<br>0      | 0<br>0<br>0<br>0  | 0<br>0<br>0<br>0 | 0<br>0<br>0      | JULY/AUG/SEPT<br>OCT/NOV/DEC<br>JAN/FEB/MAR<br>APR/MAY/JUNE | 10<br>0<br>0<br>30 | 26<br>10<br>0<br>0                  | 41<br>15<br>0<br>0 | -15<br>-5<br>0   |